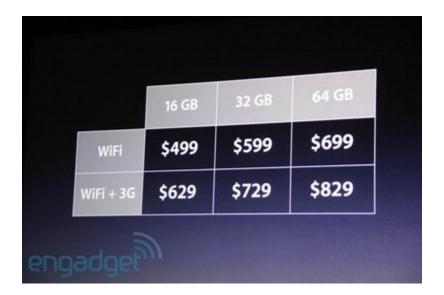

Additionally, iPad 2 also has tons of inbuilt apps, especially for multimedia users – It looks like audience were floored with the demos of these new audio and video apps.

And even with all of this the price of iPad is set quite reasonably at USD 499/- (16GB model with wifi) and USD 629/- (16GB model with wifi + 3G)