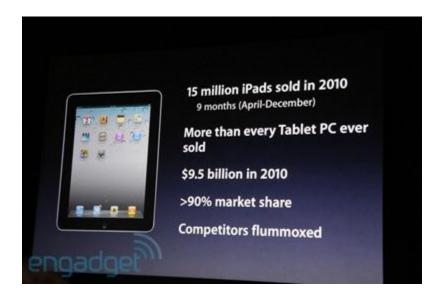

In first 9 months since launch 15 million iPads have been sold and 2011 promises even bigger volumes with launch of iPad 2.

iPad 2 has a completely new design, it is much thinner and lighter. The thickness of iPad has come down from 13.4 mm to 8.8 mm and it is lighter by 0.2 pounds than its predecessor.