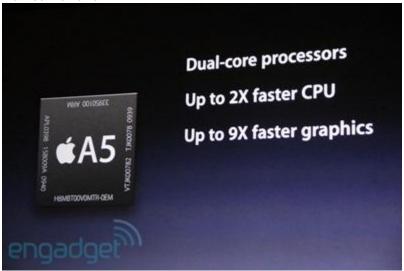

## **APPLE IPAD2**

The biggest change is its CPU - iPad 2 comes with a dual core A5 CPU, more than twice as faster than earlier one.

There were no cameras in first gen iPad, but this one has not one, but 2 cameras – One on the front and one of the rear. The demos of video conferencing given at keynote were just awesome. The iPad 2 also has a built in the gyroscope like in the iPhone and iPod touch.